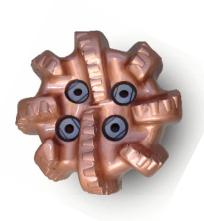

## 7 7/8" (200mm) Bit-Tech DPB48

IADC Code: M242

Assembly: 778DP440B2U48.2

5" to 6"

## PRODUCT SPECIFICATIONS

Body Type: Carbide Matrix Number of Nozzles: 4

Profile: Short Rounded Gage Length: 1 3/4" to 2 3/4" Cutter Type: Gage Type: PDC, TCI & Nat. Dia. 13mm Premium Shank Diameter: 5 3/4" to 6"

Shank Length:

Total Cutter Count: 41 Round Face Cutters: 36 Flat Gage Cutters: 5

Make Up Length: 10 1/2" to 12 1/2" API Pin Connection: 41/2" Reg.

Additional Gage, Back Ream Cutters Available

**RECOMMENDED OPERATING PARAMETERS** 