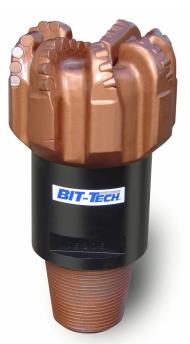

## 7 7/8" (200mm) Bit-Tech DPB48

IADC Code: M242

Assembly: 778DP440B2U48.2

5" to 6"

## PRODUCT SPECIFICATIONS

Body Type: Carbide Matrix Number of Nozzles: 4

Profile: Short Rounded Gage Length: 1 3/4" to 2 3/4" Cutter Type: Gage Type: PDC, TCI & Nat. Dia. 13mm Premium Shank Diameter: 5 3/4" to 6"

Shank Length:

Total Cutter Count: 41 Round Face Cutters: 36 Flat Gage Cutters: 5

Make Up Length: 10 1/2" to 12 1/2" API Pin Connection: 41/2" Reg.

Additional Gage, Back Ream Cutters Available

**RECOMMENDED OPERATING PARAMETERS** 

Weight On Bit: 2500# To 16000# Maximum WOB: 25,000# 65 RPM To DHM RPM Rotary Speed: 1.227 sq.in. Max TFA:

Flow Rate: 300 To 600 GPM